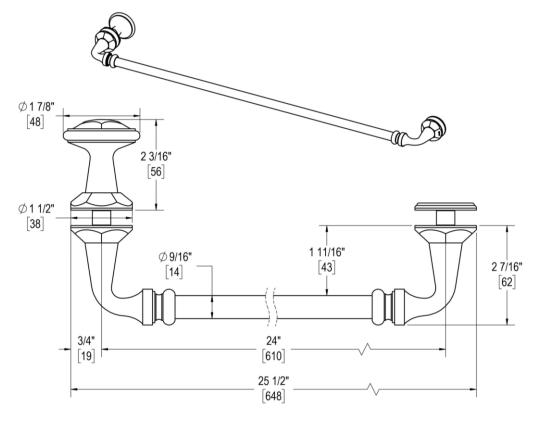

## 24" C/C TOWEL BAR X KNOB

Product Code: L.50.125

#### **MATERIALS**

Solid & tubular brass components, stainless steel fasteners, and clear polyurethane washers

#### **FUNCTION DETAILS & PRODUCT NOTES**

- Product design coordinates with other shower & bathroom hardware in the Rondo suite.
- Decorative rosettes provide additional design detail and cover any glass defects around the holes.
- Knobs are designed to be easily grasped and match the scale of heavy glass shower doors.

### **TEMPLATE & INSTALLATION NOTES**

Item requires glass fabrication according to template above and should only be used with tempered safety glass.

| Glass Thickness | 1/4" [6 mm] to 1/2" [12 mm] |
|-----------------|-----------------------------|
| Hole Diameter   | 1/2" [12 mm]                |