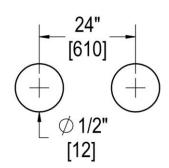

### **TEMPLATE & INSTALLATION NOTES**

Item requires glass fabrication according to template above and should only be used with tempered safety glass.

| Glass Thickness | 1/4" [6 mm] to 1/2" [12 mm] |
|-----------------|-----------------------------|
| Hole Diameter   | 1/2" [12 mm]                |